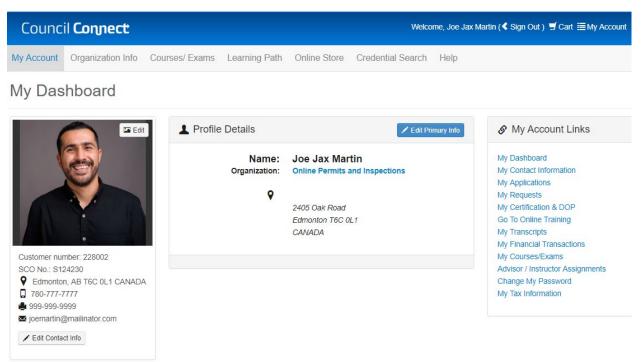

After logging on you will see the **My Dashboard** page.

## My Dashboard

Your personal dashboard is organized into two main sections: upper and lower

1. The upper section consists of:

- a. Menu Bar:
  - i. My Account: quick return to your My Dashboard from any page
  - ii. **Organization Information:** this menu will only display if the logged in user has the appropriate permissions set up to view and manage a related organization's interactions with the Council (QMP Manager or Account Admin role for example)
  - iii. Courses/Exams: search for or register for courses and exams
  - iv. Learning Path: to learn about the course and exam requirements for any certification discipline level
  - v. **Online Store**: search for and purchase products (e.g. replacement ID cards) or publications (i.e. course materials)
  - vi. Credential Search: search for master electricians, safety codes officers, or accredited businesses
  - vii. **Help**: access Resources (for PDF and video tutorials) or Contact Us (to submit a request for information)

- b. Personal information (below photo and menu bar):
  - i. Left panel: customer number, SCO number and/or ME number, location, phone number, fax number, address, and email address, **Edit Contact Info** button to edit your contact information
  - ii. Centre panel: name, address, Edit Primary Info button to view your personal information
- c. My Account Links: menu with links for quick access to many Council Connect functions
  - i. My Dashboard: quick return to your home page
  - ii. My Contact Information: add or edit phone numbers, addresses, and email addresses
  - iii. **My Applications**: click the **Continue Application** link to access your certification applications in progress or click the **Apply Now** button to start a new application
  - iv. **My Requests:** communications with the Council (i.e. requests you created through **Help Contact Us**, notifications sent to you from the Council, and other correspondence)
  - v. My Certification & DOP: existing certifications and DOPs application statuses
  - vi. Go To Online Training: access online training courses you have registered in
  - vii. My Transcripts: transcripts of courses taken through the Council
  - viii. My Financial Transactions: pay, print, and view all invoice and payment information
  - ix. My Course/Exams: access your upcoming and past course and exam registrations
  - x. Advisor/Instructor Assignments: access current and past assignments. This is for advisors and instructors only.
  - xi. Change My Password: change the password associated with your account
  - xii. **My Tax Information**: display SIN number provided to Council and links to download tuition tax credit slips (if the logged in user has taken any eligible courses)